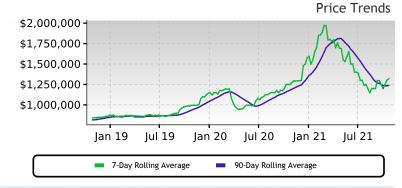

### Price

The market seems to have paused around this plateau. The Market Action Index is a good leading indicator for the durability of this trend.