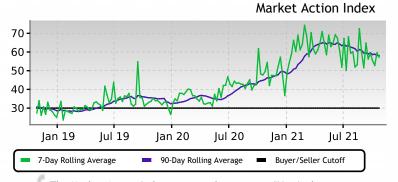

### This Week

The median list price in SCOTTSDALE, AZ this week is \$1,320,000.

The Market Action Index has been trending down recently, but as days-on-market decreases also, there are not strong signals for the direction of the market.

# Supply and Demand

The market has been cooling over time and prices have recently flattened. Despite the consistent decrease in Market Action Index (MAI), we're in a Seller's Market (where significant demand leaves little inventory available). If the MAI begins to climb, prices will likely follow suit. If the MAI drops consistently or falls into the Buyer's zone, watch for downward pressure on prices.

The Market Action Index answers the question "How's the Market?" by measuring the current rate of sale versus the amount of the inventory. Index above 30 implies Seller's Market conditions. Below 30, conditions favor the buyer.

### Price

The market seems to have paused around this plateau. The Market Action Index is a good leading indicator for the durability of this trend.